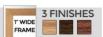

#### Product Details

- Magnetic White Board 96x48
- Wood Framed White Marker Board
- Porcelain on Steel Writing Surface
- Write-on with Markers, + Use as a Magnetic Board
- No Ghosting
- Overall Porcelain Whiteboard Frame Size: 96" x 48" Overall White Board Frame Depth: 3/4"
- Durable Smooth Porcelain on Steel White Board Surface
- 3 Wood Frame Finishes: Cherry, Light Oak, and Walnut
- Factory installed hangers for mounting Portrait or Landscape Wood frame (1" WIDE) borders the whiteboard
- Optional Set of Round Magnets
- Optional Dry-Erase Markers in 4 Colors
- Open Face white board displays for INDOOR use only
  Call for Custom White Board Sizes + Metal or Wood Framed