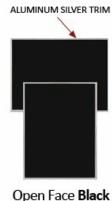

### Value Line 36x36 Black Wet Erase Marker Board with Aluminum Frame

#### **Product Details**

- Black Marker Board with Silver Aluminum Trim Frame
- Works as a Wet Erase Board
- Overall Message Board Frame Size: 36" x 36"
- Overall Message Board Frame Depth: 1/4"
- Durable Black Melamine Surface
- Gray Marker Tray with Protective End Caps Included
- Factory Mounted Hangers Included
- For additional mounting support, secure with proper screws through the aluminum frame
- Silver aluminum trim (1/2" WIDE) borders the black marker board
- Open Face black wet erase boards 36x36 for INDOOR use only Call for Custom Marker Board Displays Metal or Wood Framed