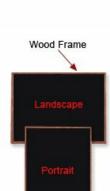

#### **Product Details**

- Wood Framed Black Marker Board
- Works as a Wet Erase Board
- Overall Black Message Board Frame Size: 24" x 48"
- Overall Black Message Board Frame Depth: 3/4"
- Durable Black Melamine Surface
- Available in 3 Wood Frame Finishes: Cherry, Light Oak, and Walnut
- Factory installed hangers allow you to mount Portrait or Landscape Wood frame (1" WIDE) borders the black message board
- Open Face 24x48 black message board displays for INDOOR use only
- Call for Custom Black Message Board Displays Metal or Wood Framed

\*CUSTOM SIZES AVAILABLE | CALL US

Portrait or Landscape (YOU CHOOSE)

| Model       | Overall Size | Orientation                      | Ships Via | Shipping Weight |
|-------------|--------------|----------------------------------|-----------|-----------------|
| MBB-WD-2448 | 24" x 48"    | Mounts both Portrait & Landscape | UPS       | 16 LBS          |