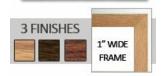

#### Product Details

- Whiteboard
- **Wood Framed White Marker Board**
- Durable White Melamine Surface Works as a Dry Erase Board
- Overall Whiteboard Frame Size: 24" x 96"
- Overall White Board Frame Depth: 3/4"
  3 Wood Frame Finishes: Cherry, Light Oak, and Walnut
- Factory installed hangers allow you to mount Portrait or Landscape
- Wood frame 1" WIDE borders the whiteboard
- 24x96 Open Face white board displays for INDOOR use only Call for Custom White Board Displays Metal or Wood Framed