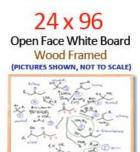

### 24x96 Wood Framed White Board Dry Erase Marker Boards

#### Product Details

- Whiteboard
- **Wood Framed White Marker Board**
- Durable White Melamine Surface Works as a Dry Erase Board
- Overall Whiteboard Frame Size: 24" x 96"
- Overall White Board Frame Depth: 3/4"
  3 Wood Frame Finishes: Cherry, Light Oak, and Walnut
- Factory installed hangers allow you to mount Portrait or Landscape
- Wood frame 1" WIDE borders the whiteboard
- 24x96 Open Face white board displays for INDOOR use only Call for Custom White Board Displays Metal or Wood Framed