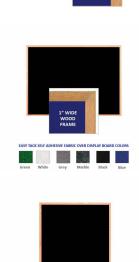

## FOR CURRENT PRICING, VISIT THE ID # LISTED ABOVE

- Wood Framed Easy Tack Display Board
- Wall Display Board
- Overall Easy Tack Board Wood Frame Size: 30" x 30"
- Overall Tack Board Frame Depth: 3/4"
- Available in (3) Wood Frame Finishes: Cherry, Light Oak, and Walnut
- Wood frame (1" WIDE) borders the tack board
- Self adhesive fabric allows for quick and easy placement of lightweight items
  NO PUSH PINS or THUMB TACKS NEEDED!
- Open Face tack board displays are for INDOOR use only
- Call for Custom Display Boards Metal or Wood Framed