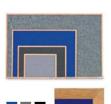

## Value Line Wood Framed 30x30 EASY-TACK Display Boards (Open Face with Wooden Frame)

## FOR CURRENT PRICING, VISIT THE ID # LISTED ABOVE

- Wood Framed Easy Tack Display Board
- Wall Display Board
- Overall Easy Tack Board Wood Frame Size: 30" x 30"
- Overall Tack Board Frame Depth: 3/4"
- Available in (3) Wood Frame Finishes: Cherry, Light Oak, and Walnut
- Wood frame (1" WIDE) borders the tack board
- Self adhesive fabric allows for quick and easy placement of lightweight items
  NO PUSH PINS or THUMB TACKS NEEDED!
- Open Face tack board displays are for INDOOR use only
- Call for Custom Display Boards Metal or Wood Framed