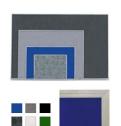

## Value Line Framed 48x48 EASY-TACK Display Boards (Open Face with Silver Trim)

FOR CURRENT PRICING, VISIT THE ID # LISTED ABOVE

FREE SHIPPING

## Product Details

- Silver Trim Metal Framed Easy Tack Display Board
- Wall Display Board
- Overall Easy Tack Board Frame Size: 48" x 48" Overall Tack Board Frame Depth: 5/8"
- For additional mounting support, secure with proper screws through the aluminum frame
- Self adhesive fabric allows for quick and easy placement of lightweight items
  NO PUSH PINS or THUMB TACKS NEEDED!
- Silver aluminum trim (1/2" WIDE) borders the display board
- Open Face tack board displays are for INDOOR use only
- Call for Custom Display Boards Metal or Wood Framed