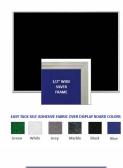

## Product Details

- Silver Trim Metal Framed Easy Tack Display Board
- Wall Display Board
- Overall Easy Tack Board Frame Size: 48" x 48" Overall Tack Board Frame Depth: 5/8"
- For additional mounting support, secure with proper screws through the aluminum frame
- Self adhesive fabric allows for quick and easy placement of lightweight items
  NO PUSH PINS or THUMB TACKS NEEDED!
- Silver aluminum trim (1/2" WIDE) borders the display board
- Open Face tack board displays are for INDOOR use only
- Call for Custom Display Boards Metal or Wood Framed

- Easy Tack Self Adhesive Fabrics (see 6 colors below)
- Mounting Brackets to help mount & secure your frame to the wall

\*CUSTOM SIZES AVAILABLE | CALL US

| Model    | Overall Size | Orientation   | Ships Via | Shipping Weight |
|----------|--------------|---------------|-----------|-----------------|
| TBA-4848 | 48" x 48"    | Mounts Square | Freight   | 24 LBS          |