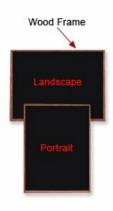

## Product Details

- Wood Framed Black Marker Board
  - Works as a Wet Erase Board
  - Overall Black Message Board Frame Size: 36" x 84"
    Overall Black Message Board Frame Depth: 3/4"

  - Durable Black Melamine Surface
  - Available in 3 Wood Frame Finishes: Cherry, Light Oak, and Walnut Factory installed hangers allow you to mount Portrait or Landscape

\*Marker Set ships with Black Marker Board \*Combo Option ships in a Separate Box

\*CUSTOM SIZES AVAILABLE | CALL US

Portrait or Landscape (YOU CHOOSE)

| Model       | Overall Size | Orientation                      | Ships Via | Shipping Weight |
|-------------|--------------|----------------------------------|-----------|-----------------|
| MBB-WD-3684 | 36" x 84"    | Mounts both Portrait & Landscape | Freight   | 32 LBS          |