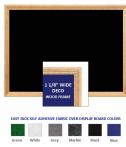

#### **Product Details**

- **Decorative Wood Framed Easy Tack Display Board**
- Wall Display Board
- Overall Easy Tack Board Wood Frame Size: 24" x 30"
- Overall Tack Board Frame Depth: 3/4"
- Factory installed hangers allow you to mount Portrait or Landscape
- Available in (3) Wood Frame Finishes: Cherry, Light Oak, and Walnut Decorative wood frame (1 1/8" WIDE) borders the tack board Self adhesive fabric allows for quick and easy placement of lightweight items

#### Ordering Options

- Frame Orientation: Mounts both Portrait and Landscape
- Easy Tack Self Adhesive Fabrics (see 6 colors below)
- Mounting Brackets to help mount & secure your frame to the wall

\*CUSTOM SIZES AVAILABLE | CALL US