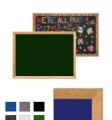

## Wood Framed 24x30 EASY-TACK Display Boards (Open Face with Decorative Frame Style)

#### **Product Details**

- **Decorative Wood Framed Easy Tack Display Board**
- Wall Display Board
- Overall Easy Tack Board Wood Frame Size: 24" x 30"
- Overall Tack Board Frame Depth: 3/4"
- Factory installed hangers allow you to mount Portrait or Landscape
- Available in (3) Wood Frame Finishes: Cherry, Light Oak, and Walnut Decorative wood frame (1 1/8" WIDE) borders the tack board Self adhesive fabric allows for quick and easy placement of lightweight items

#### Ordering Options

- Frame Orientation: Mounts both Portrait and Landscape
- Easy Tack Self Adhesive Fabrics (see 6 colors below)
- Mounting Brackets to help mount & secure your frame to the wall

\*CUSTOM SIZES AVAILABLE | CALL US