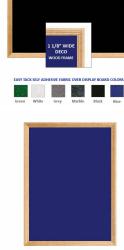

#### **Product Details**

- **Decorative Wood Framed Easy Tack Display Board**
- Wall Display Board
- Overall Easy Tack Board Wood Frame Size: 24" x 30"
- Overall Tack Board Frame Depth: 3/4"
- Factory installed hangers allow you to mount Portrait or Landscape
- Available in (3) Wood Frame Finishes: Cherry, Light Oak, and Walnut Decorative wood frame (1 1/8" WIDE) borders the tack board Self adhesive fabric allows for quick and easy placement of lightweight items

#### Ordering Options

- Frame Orientation: Mounts both Portrait and Landscape
- Easy Tack Self Adhesive Fabrics (see 6 colors below)
- Mounting Brackets to help mount & secure your frame to the wall

\*CUSTOM SIZES AVAILABLE | CALL US