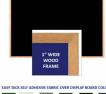

- Available in (3) Wood Frame Finishes: Cherry, Light Oak, and Walnut
  Wood frame (1" WIDE) borders the tack board
  Self adhesive fabric allows for quick and easy placement of lightweight items
- NO PUSH PINS or THUMB TACKS NEEDED!
- Open Face tack board displays are for INDOOR use only
  Call for Custom Display Boards Metal or Wood Framed

#### **Ordering Options**

- Frame Orientation: Mounts both Portrait and Landscape
- Easy Tack Self Adhesive Fabrics (see 6 colors below)
- Mounting Brackets to help mount & secure your frame to the wall