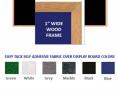

- Available in (3) Wood Frame Finishes: Cherry, Light Oak, and Walnut
  Wood frame (1" WIDE) borders the tack board
  Self adhesive fabric allows for quick and easy placement of lightweight items
- NO PUSH PINS or THUMB TACKS NEEDED!
- Open Face tack board displays are for INDOOR use only
  Call for Custom Display Boards Metal or Wood Framed

#### **Ordering Options**

- Frame Orientation: Mounts both Portrait and Landscape
- Easy Tack Self Adhesive Fabrics (see 6 colors below)
- Mounting Brackets to help mount & secure your frame to the wall