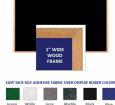

- Available in (3) Wood Frame Finishes: Cherry, Light Oak, and Walnut
  Wood frame (1" WIDE) borders the tack board
  Self adhesive fabric allows for quick and easy placement of lightweight items
- NO PUSH PINS or THUMB TACKS NEEDED!
- Open Face tack board displays are for INDOOR use only
  Call for Custom Display Boards Metal or Wood Framed

#### **Ordering Options**

- Frame Orientation: Mounts both Portrait and Landscape
- Easy Tack Self Adhesive Fabrics (see 6 colors below)
- Mounting Brackets to help mount & secure your frame to the wall