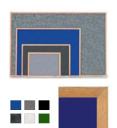

### Value Line Wood Framed 72x36 EASY-TACK Display Boards (Open Face with Wooden Frame)

#### Product Details

- **Wood Framed Easy Tack Display Board**
- Wall Display Board
- Overall Easy Tack Board Wood Frame Size: 72" x 36" Overall Tack Board Frame Depth: 3/4"
- Factory installed hangers allow you to mount Portrait or Landscape

- Available in (3) Wood Frame Finishes: Cherry, Light Oak, and Walnut
  Wood frame (1" WIDE) borders the tack board
  Self adhesive fabric allows for quick and easy placement of lightweight items
- NO PUSH PINS or THUMB TACKS NEEDED!
- Open Face tack board displays are for INDOOR use only
  Call for Custom Display Boards Metal or Wood Framed