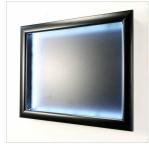

## LED Lighted SwingFrame Designer SUPER WIDE-FACE Metal Framed, Swing Open, 7-Inch Deep Shadow Box Display Case in 25 Sizes

### Lighting Specifications

- UL approved LED Strip Lighting
- LED Color: Cool White LED Life: 50,000 hours (5 Year Warranty) •
- Cord exit is positioned out the back of the display case (Top Left Corner)

#### TOP LIGHTING (ONE SIDE)

For this option we place an LED strip light on the top side of the interior display case. The light will shine downward onto the interior case, highlighting the contents inside.

#### INSIDE PERIMETER (ALL 4 SIDES).

or this option we place an LED strip light along the entire Perimeter of the interior display case. The light will shine from all 4 sides of the interior case, bringing more light intensity to the contents being displayed inside.