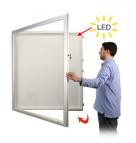

## LED Lighted SwingFrame Designer SUPER WIDE-FACE Metal Framed, Swing Open, 7-Inch Deep Shadow Box Display Case in 25 Sizes

#### LONG LASTING, GREEN, ENERGY EFFICIENT LED COMPONENTS

- Large Shadow Boxes with LED Lighting Super Wide Face Metal (Aluminum) Frame ٠
- Wall Mount 7" Deep Shadow Box Interior Cabinet Bold Shadow Box Frame Profile: 2 3/8" Wide •
- Enclosed, Wall Mount Shadow Box
- LED Illuminated Cabinet
- UL-Rated and Approved LED Strip Lighting
- Energy-Efficient and Long-Lasting LED Light: 50,000 Hrs
- Patented, swing-open display frame system (opens right to left)
- Concealed Hinges and Sliding Gravity Lock
- 7 Inch Deep Usable Interior Space
- Outer Shadow Box Depth: 8 3/4"
- 2 Shadow Box Frame Finishes: Anodized Aluminum and Satin Black
- Exterior Box Sides: Complementary Laminate to Metal Frame Finish Backing Board: 1/2" Thick White or Black (Silver is Optional)
- ٠
- Break Resistant Clear Acrylic Window
- Fully Assembled Empty Shadow Box
- Installs Easily: Wall Mounting Hardware (Cleat Z-Bar) included ٠
- Deep Large Shadowboxes with LED Lighting For indoor use only
- Call for Custom SwingFrame Wall Shadow Box Display Cases

\*\*SwingFrame Super Wide Face Wall Shadowboxes can be surface mounted or recessed. If you plan to recess these cabinets, please call us to confirm the overall outside back box dimensions. The flanged metal picture frame placed over the back box will also need clearance for the door to swing open 90 degrees.