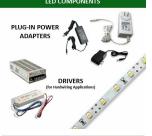

#### We offer TWO Power Supply Options as detailed below;

#### 12v PLUG-IN ADAPTER

The 12v Plug-In Adapter can be plugged into any standard wall outlet. They come in Black or White, along with its wiring. The plug has a wire that is 5 feet to the power supply, then additional 3-4 feet depending on the adapter wattage capacity (see specs below for more information).

<u>12v DRIVER for HARDWIRED APPLICATIONS</u>. For this option a licensed electrician will be required to provide power to the display case. The benefit of this option is that the wires and power source (driver) can be concealed by the electrician (see specs below for more information).