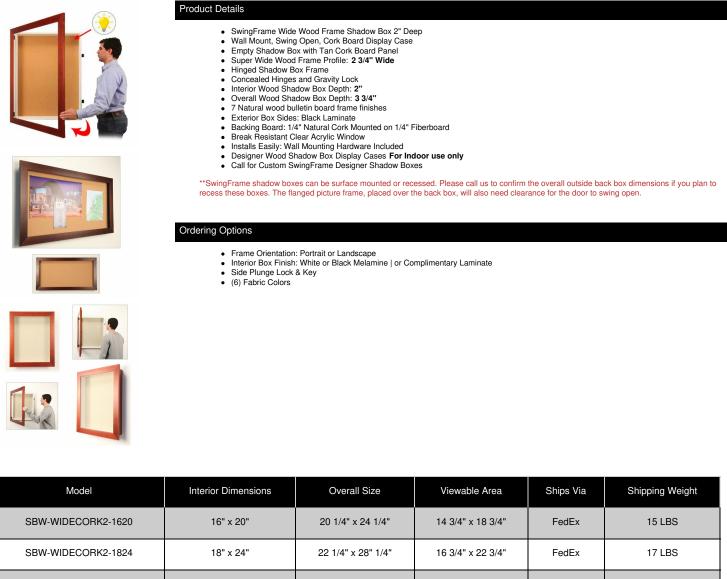

## Designer WIDE WOOD Framed Cork Board Shadow Box SwingFrames with 2-Inch Deep Interior Cabinet in 12 Large Sizes and Custom

## FOR CURRENT PRICING, VISIT THE ID # LISTED ABOVE

| SBW-WIDECORK2-2024 | 20" x 24" | 24 1/4" x 28 1/4" | 18 3/4" x 22 3/4" | FedEx | 23 LBS |
|--------------------|-----------|-------------------|-------------------|-------|--------|
| SBW-WIDECORK2-2030 | 20" x 30" | 24 1/4" x 34 1/4" | 18 3/4" x 28 3/4" | FedEx | 28 LBS |
| SBW-WIDECORK2-2228 | 22" x 28" | 26 1/4" x 32 1/4" | 20 3/4" x 26 3/4" | FedEx | 25 LBS |
| SBW-WIDECORK2-2424 | 24" x 24" | 28 1/4" x 28 1/4" | 22 3/4" x 22 3/4" | FedEx | 25 LBS |
| SBW-WIDECORK2-2436 | 24" x 36" | 28 1/4" x 40 1/4" | 22 3/4" x 34 3/4" | FedEx | 29 LBS |
| SBW-WIDECORK2-2448 | 24" x 48" | 28 1/4" x 52 1/4" | 22 3/4" x 46 3/4" | FedEx | 33 LBS |