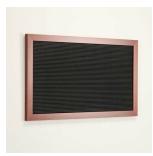

### Open Face Felt Letter Board 24x72 Wood Frame

#### Product Details

- Wood Framed Felt Letter Board
- Overall Framed Letter Board Size: 24 x 72
- Overall Message Display Board Depth: 3/4"
  1" Wide Wood frame borders the felt letter board
- Attractive felt letter board with 1/4" grooves allows for easy letter and number insertion
- 3/4" White Helvetica letters and numbers included (290 Characters)
- Hanging Hardware is riveted onto the back for easy wall or ceiling mount
- 24" x 72" Open Face letter boards displays for INDOOR use only
- Call to Customize Open Frame Face Wood Letterboard