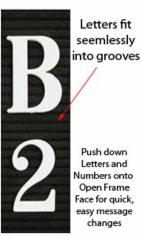

#### Product Details

- Wood Framed Felt Letter Board
- Overall Framed Letter Board Size: 24 x 72
- Overall Message Display Board Depth: 3/4"
  1" Wide Wood frame borders the felt letter board
- Attractive felt letter board with 1/4" grooves allows for easy letter and number insertion
- 3/4" White Helvetica letters and numbers included (290 Characters)
- Hanging Hardware is riveted onto the back for easy wall or ceiling mount
- 24" x 72" Open Face letter boards displays for INDOOR use only
- Call to Customize Open Frame Face Wood Letterboard