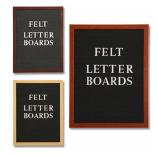

### Open Face Felt Letter Board 18x36 Wood Frame in 3 Finishes

#### Product Details

- Wood Framed Felt Letter Board
- Overall Framed Letter Board Size: 18 x 36
- Overall Message Display Board Depth: 3/4"
  1" Wide Wood frame borders the felt letter board
- Attractive felt letter board with 1/4" grooves allows for easy letter and number insertion
- 3/4" White Helvetica letters and numbers included (290 Characters)
- Hanging Hardware is riveted onto the back for easy wall or ceiling mount
- 18" x 36" Open Face letter boards displays for INDOOR use only
- Call to Customize Open Frame Face Wood Letterboard

- - Frame Orientation: Portrait or Landscape Optional colors for felt letterboard panel
- Multiple wood frames available (see options below)
  Optional letter & character sets (1/2", 3/4", 1", 2", 3")