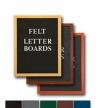

### Open Face Felt Letter Board 18x36 Wood Frame in 3 Finishes

#### Product Details

- Wood Framed Felt Letter Board
- Overall Framed Letter Board Size: 18 x 36
- Overall Message Display Board Depth: 3/4"
  1" Wide Wood frame borders the felt letter board
- Attractive felt letter board with 1/4" grooves allows for easy letter and number insertion
- 3/4" White Helvetica letters and numbers included (290 Characters)
- Hanging Hardware is riveted onto the back for easy wall or ceiling mount
- 18" x 36" Open Face letter boards displays for INDOOR use only
- Call to Customize Open Frame Face Wood Letterboard

- - Frame Orientation: Portrait or Landscape Optional colors for felt letterboard panel
- Multiple wood frames available (see options below)
  Optional letter & character sets (1/2", 3/4", 1", 2", 3")