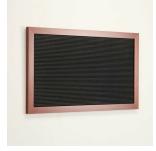

### Open Face Felt Letter Board 18x36 Wood Frame in 3 Finishes

#### Product Details

- Wood Framed Felt Letter Board
- Overall Framed Letter Board Size: 18 x 36
- Overall Message Display Board Depth: 3/4"
  1" Wide Wood frame borders the felt letter board
- Attractive felt letter board with 1/4" grooves allows for easy letter and number insertion
- 3/4" White Helvetica letters and numbers included (290 Characters)
- Hanging Hardware is riveted onto the back for easy wall or ceiling mount
- 18" x 36" Open Face letter boards displays for INDOOR use only
- Call to Customize Open Frame Face Wood Letterboard

- - Frame Orientation: Portrait or Landscape Optional colors for felt letterboard panel
- Multiple wood frames available (see options below)
  Optional letter & character sets (1/2", 3/4", 1", 2", 3")

\*CUSTOM SIZES AVAILABLE | CALL US

| Model       | Overall Letter Board Size | Ships Via | Shipping Weight |
|-------------|---------------------------|-----------|-----------------|
| OFWLBF-1836 | 18" x 36"                 | UPS       | 17              |