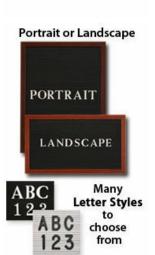

### Ordering Options

- · Frame Orientation: Portrait or Landscape
- Optional colors for vinyl letterboard panel
- Multiple wood frames available (see options below)
  Optional letter & character sets (1/2", 3/4",1", 2", 3")