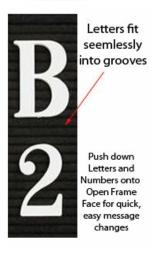

## Product Details

- **Wood Framed Vinyl Letter Board**
- Overall Framed Letter Board Size: 12 x 48
- Letter Board with Changeable Letters Message Display Board Depth: 3/4"
- 1" Wide Wood frame borders the Vinyl Letter Board
- Durable vinyl letter board with 1/4" grooves
- Grooved Display Board allows for easy letter and number insertion Plastic Letter Sets Required for creating Announcements & Messages
- 3/4" White Helvetica letters and numbers included (290 Characters)
- Hanging Hardware is riveted onto the back for easy wall or ceiling mount
- 12" x 48" Open Face letter boards displays ideal for INDOOR use only
- Call for Custom Metal Framed or Wood Framed Letterboards