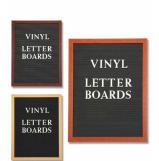

## Open Face Vinyl Letter Board 11x14 Wood Frame

## Product Details

- **Wood Framed Vinyl Letter Board**
- Overall Framed Letter Board Size: 11 x 14
- Letter Board with Changeable Letters Message Display Board Depth: 3/4"
- 1" Wide Wood frame borders the Vinyl Letter Board
- Durable vinyl letter board with 1/4" grooves
- Grooved Display Board allows for easy letter and number insertion Plastic Letter Sets Required for creating Announcements & Messages
- 3/4" White Helvetica letters and numbers included (290 Characters)
- Hanging Hardware is riveted onto the back for easy wall or ceiling mount
   11" x 14" Open Face letter boards displays ideal for INDOOR use only
- Call for Custom Metal Framed or Wood Framed Letterboards

- · Frame Orientation: Portrait or Landscape
- Optional colors for vinyl letterboard panel
- Multiple wood frames available (see options below)
  Optional letter & character sets (1/2", 3/4",1", 2", 3")