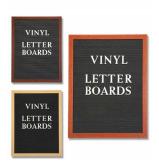

## Open Face Vinyl Letter Board 22x28 Wood Frame

### Product Details

- **Wood Framed Vinyl Letter Board**
- Overall Framed Letter Board Size: 22 x 28
- Letter Board with Changeable Letters Message Display Board Depth: 3/4"
- 1" Wide Wood frame borders the Vinyl Letter Board
- Durable vinyl letter board with 1/4" grooves
- Grooved Display Board allows for easy letter and number insertion Plastic Letter Sets Required for creating Announcements & Messages
- 3/4" White Helvetica letters and numbers included (290 Characters)
- Hanging Hardware is riveted onto the back for easy wall or ceiling mount
   22" x 28" Open Face letter boards displays ideal for INDOOR use only
- Call for Custom Metal Framed or Wood Framed Letterboards

- · Frame Orientation: Portrait or Landscape
- Optional colors for vinyl letterboard panel
- Multiple wood frames available (see options below)
  Optional letter & character sets (1/2", 3/4",1", 2", 3")