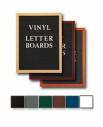

## Open Face Vinyl Letter Board 36x36 Wood Frame

## Product Details

- **Wood Framed Vinyl Letter Board**
- Overall Framed Letter Board Size: 36 x 36
- Letter Board with Changeable Letters Message Display Board Depth: 3/4"
- 1" Wide Wood frame borders the Vinyl Letter Board
- Durable vinyl letter board with 1/4" grooves
- Grooved Display Board allows for easy letter and number insertion Plastic Letter Sets Required for creating Announcements & Messages
- 3/4" White Helvetica letters and numbers included (290 Characters)
- Hanging Hardware is riveted onto the back for easy wall or ceiling mount
   36" x 36" Open Face letter boards displays ideal for INDOOR use only
- Call for Custom Metal Framed or Wood Framed Letterboards

- · Frame Orientation: Portrait or Landscape
- Optional colors for vinyl letterboard panel
- Multiple wood frames available (see options below)
  Optional letter & character sets (1/2", 3/4",1", 2", 3")