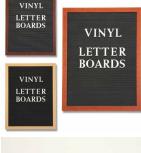

## Open Face Vinyl Letter Board 36x36 Wood Frame

## Product Details

- **Wood Framed Vinyl Letter Board**
- Overall Framed Letter Board Size: 36 x 36
- Letter Board with Changeable Letters Message Display Board Depth: 3/4"
- 1" Wide Wood frame borders the Vinyl Letter Board
- Durable vinyl letter board with 1/4" grooves
- Grooved Display Board allows for easy letter and number insertion Plastic Letter Sets Required for creating Announcements & Messages
- 3/4" White Helvetica letters and numbers included (290 Characters)
- Hanging Hardware is riveted onto the back for easy wall or ceiling mount
   36" x 36" Open Face letter boards displays ideal for INDOOR use only
- Call for Custom Metal Framed or Wood Framed Letterboards

- · Frame Orientation: Portrait or Landscape
- Optional colors for vinyl letterboard panel
- Multiple wood frames available (see options below)
  Optional letter & character sets (1/2", 3/4",1", 2", 3")