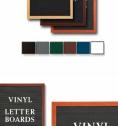

## Product Details

- **Wood Framed Vinyl Letter Board**
- Overall Framed Letter Board Size: 16 x 16
- Letter Board with Changeable Letters Message Display Board Depth: 3/4"
- 1" Wide Wood frame borders the Vinyl Letter Board
- Durable vinyl letter board with 1/4" grooves
- Grooved Display Board allows for easy letter and number insertion Plastic Letter Sets Required for creating Announcements & Messages
- 3/4" White Helvetica letters and numbers included (290 Characters)
- Hanging Hardware is riveted onto the back for easy wall or ceiling mount
   16" x 16" Open Face letter boards displays ideal for INDOOR use only
- Call for Custom Metal Framed or Wood Framed Letterboards

- · Frame Orientation: Portrait or Landscape
- Optional colors for vinyl letterboard panel
- Multiple wood frames available (see options below)
  Optional letter & character sets (1/2", 3/4",1", 2", 3")