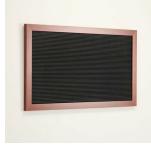

## Open Face Vinyl Letter Board 16x16 Wood Frame

## Product Details

- **Wood Framed Vinyl Letter Board**
- Overall Framed Letter Board Size: 16 x 16
- Letter Board with Changeable Letters Message Display Board Depth: 3/4"
- 1" Wide Wood frame borders the Vinyl Letter Board
- Durable vinyl letter board with 1/4" grooves
- Grooved Display Board allows for easy letter and number insertion Plastic Letter Sets Required for creating Announcements & Messages
- 3/4" White Helvetica letters and numbers included (290 Characters)
- Hanging Hardware is riveted onto the back for easy wall or ceiling mount
   16" x 16" Open Face letter boards displays ideal for INDOOR use only
- Call for Custom Metal Framed or Wood Framed Letterboards

| Model       | Overall Letter Board Size | Ships Via | Shipping Weight |
|-------------|---------------------------|-----------|-----------------|
| OFWLBV-1616 | 16" x 16"                 | UPS       | 10              |