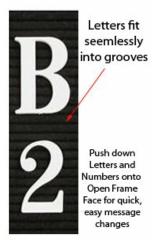

#### Product Details

- Wood Framed Felt Letter Board
- Overall Framed Letter Board Size: 16 x 16
- Overall Message Display Board Depth: 3/4"
  1" Wide Wood frame borders the felt letter board
- Attractive felt letter board with 1/4" grooves allows for easy letter and number insertion
- 3/4" White Helvetica letters and numbers included (290 Characters)
- Hanging Hardware is riveted onto the back for easy wall or ceiling mount
- 16" x 16" Open Face letter boards displays for INDOOR use only
- Call to Customize Open Frame Face Wood Letterboard