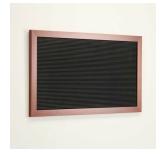

## Open Face Vinyl Letter Board 40x50 Wood Frame

## Product Details

- **Wood Framed Vinyl Letter Board**
- Overall Framed Letter Board Size: 40 x 50
- Letter Board with Changeable Letters Message Display Board Depth: 3/4"
- 1" Wide Wood frame borders the Vinyl Letter Board
- Durable vinyl letter board with 1/4" grooves
- Grooved Display Board allows for easy letter and number insertion Plastic Letter Sets Required for creating Announcements & Messages
- 3/4" White Helvetica letters and numbers included (290 Characters)
- Hanging Hardware is riveted onto the back for easy wall or ceiling mount
   40" x 50" Open Face letter boards displays ideal for INDOOR use only
- Call for Custom Metal Framed or Wood Framed Letterboards