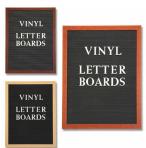

## Open Face Vinyl Letter Board 40x50 Wood Frame

## Product Details

- **Wood Framed Vinyl Letter Board**
- Overall Framed Letter Board Size: 40 x 50
- Letter Board with Changeable Letters Message Display Board Depth: 3/4"
- 1" Wide Wood frame borders the Vinyl Letter Board
- Durable vinyl letter board with 1/4" grooves
- Grooved Display Board allows for easy letter and number insertion Plastic Letter Sets Required for creating Announcements & Messages
- 3/4" White Helvetica letters and numbers included (290 Characters)
- Hanging Hardware is riveted onto the back for easy wall or ceiling mount
   40" x 50" Open Face letter boards displays ideal for INDOOR use only
- Call for Custom Metal Framed or Wood Framed Letterboards