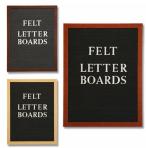

## Black Felt Letter Board 12x24 Wood Frame, 3 Finishes | Open Face, Wall Mount with Optional Felt Colors

FOR CURRENT PRICING, VISIT THE ID # LISTED ABOVE

FREE SHIPPING

## **Ordering Options**

- · Frame Orientation: Portrait or Landscape
- Optional colors for felt letterboard panel
- Multiple wood frames available (see options below)
- Optional letter & character sets (1/2", 3/4", 1", 2", 3")