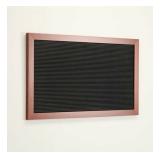

## Black Felt Letter Board 12x24 Wood Frame, 3 Finishes | Open Face, Wall Mount with Optional Felt Colors

FOR CURRENT PRICING, VISIT THE ID # LISTED ABOVE

FREE SHIPPING

## Product Details

- Wood Framed Felt Letter Board
- Outer Framed Letter Board Size: 12 x 24
- Message Display Board Depth: 3/4"
  Standard Black Felt Letter Board + Color Options
- 1" Wide Wood frame borders the felt letter board

- Indoor Changeable Letter Board
   Felt letter board with 1/4" grooves for easy letter and number insertion
   3/4" White Helvetica letters and numbers included (290 Characters)
- Hanging Hardware is riveted onto the back for easy wall or ceiling mount
- 12" x 24" Open Face letter boards displays for INDOOR use only
   Call to Custom Frame Wood Letterboards Sizes and Styles