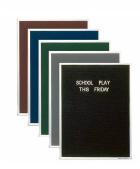

## Ordering Options

- Frame Orientation: Portrait or Landscape
- · Optional colors for felt letterboard panel
- Optional letter & character sets (1/2", 3/4", 1", 2", 3")

| Model       | Overall Letter Board Size | Ships Via | Shipping Weight |
|-------------|---------------------------|-----------|-----------------|
| PLBAAF-2015 | 20" x 15"                 | UPS       | 17              |