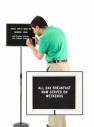

## Adjustable Pedestal Felt Letter Board with 20x15 Aluminum Frame

## **Product Details**

- Pedestal Letter Board
- Floor Standing Adjustable Letter Board
- 20x15 Framed Letter Board
- Grooved Felt Covered Letter Board
- Open Face Changeable Letter Board Frame
- Overall Felt Letter Board Size: 20 x 15
- Silver aluminum trim frame (3/4" wide) borders felt letter board Pedestal Adjustable height ranges from 33" to 66" tall
- Classic black felt letter board with 1/4" grooves for plastic letters
- 3/4" White Helvetica letters and numbers included (290 Characters)
  Open Face felt letter boards 20x15 displays for INDOOR use only
- Call to customize Open Frame Face Letterboards