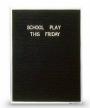

## **Product Details**

- Pedestal Letter Board
- Floor Standing Adjustable Letter Board
- 20x15 Framed Letter Board
- Grooved Felt Covered Letter Board
- Open Face Changeable Letter Board Frame
- Overall Felt Letter Board Size: 20 x 15
- Silver aluminum trim frame (3/4" wide) borders felt letter board Pedestal Adjustable height ranges from 33" to 66" tall
- Classic black felt letter board with 1/4" grooves for plastic letters
- 3/4" White Helvetica letters and numbers included (290 Characters)
  Open Face felt letter boards 20x15 displays for INDOOR use only
- Call to customize Open Frame Face Letterboards