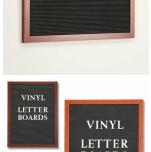

## Open Face Vinyl Letter Board 84x24 Wood Frame

### Product Details

- **Wood Framed Vinyl Letter Board**
- Overall Framed Letter Board Size: 84 x 24
- Letter Board with Changeable Letters Message Display Board Depth: 3/4"
- 1" Wide Wood frame borders the Vinyl Letter Board
- Durable vinyl letter board with 1/4" grooves
- Grooved Display Board allows for easy letter and number insertion Plastic Letter Sets Required for creating Announcements & Messages
- 3/4" White Helvetica letters and numbers included (290 Characters)
- Hanging Hardware is riveted onto the back for easy wall or ceiling mount
   84" x 24" Open Face letter boards displays ideal for INDOOR use only
- Call for Custom Metal Framed or Wood Framed Letterboards

- Frame Orientation: Landscape
- Black vinyl letterboard panel (see below)
- Multiple wood frames available (see options below)
  Optional letter & character sets (1/2", 3/4",1", 2", 3")