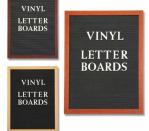

## Open Face Vinyl Letter Board 84x24 Wood Frame

### Product Details

- **Wood Framed Vinyl Letter Board**
- Overall Framed Letter Board Size: 84 x 24
- Letter Board with Changeable Letters Message Display Board Depth: 3/4"
- 1" Wide Wood frame borders the Vinyl Letter Board
- Durable vinyl letter board with 1/4" grooves
- Grooved Display Board allows for easy letter and number insertion Plastic Letter Sets Required for creating Announcements & Messages
- 3/4" White Helvetica letters and numbers included (290 Characters)
- Hanging Hardware is riveted onto the back for easy wall or ceiling mount
   84" x 24" Open Face letter boards displays ideal for INDOOR use only
- Call for Custom Metal Framed or Wood Framed Letterboards

- Frame Orientation: Landscape
- Black vinyl letterboard panel (see below)
- Multiple wood frames available (see options below)
  Optional letter & character sets (1/2", 3/4",1", 2", 3")