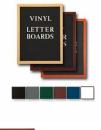

## Open Face Vinyl Letter Board 12x16 Wood Frame

## Product Details

- **Wood Framed Vinyl Letter Board**
- Overall Framed Letter Board Size: 12 x 16
- Letter Board with Changeable Letters Message Display Board Depth: 3/4"
- 1" Wide Wood frame borders the Vinyl Letter Board
- Durable vinyl letter board with 1/4" grooves
- Grooved Display Board allows for easy letter and number insertion Plastic Letter Sets Required for creating Announcements & Messages
- 3/4" White Helvetica letters and numbers included (290 Characters)
- Hanging Hardware is riveted onto the back for easy wall or ceiling mount
   12" x 16" Open Face letter boards displays ideal for INDOOR use only
- Call for Custom Metal Framed or Wood Framed Letterboards

- · Frame Orientation: Portrait or Landscape
- Optional colors for vinyl letterboard panel
- Multiple wood frames available (see options below)
  Optional letter & character sets (1/2", 3/4",1", 2", 3")