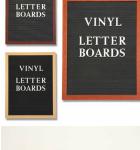

## Open Face Vinyl Letter Board 12x16 Wood Frame

## Product Details

- **Wood Framed Vinyl Letter Board**
- Overall Framed Letter Board Size: 12 x 16
- Letter Board with Changeable Letters Message Display Board Depth: 3/4"
- 1" Wide Wood frame borders the Vinyl Letter Board
- Durable vinyl letter board with 1/4" grooves
- Grooved Display Board allows for easy letter and number insertion Plastic Letter Sets Required for creating Announcements & Messages
- 3/4" White Helvetica letters and numbers included (290 Characters)
- Hanging Hardware is riveted onto the back for easy wall or ceiling mount
   12" x 16" Open Face letter boards displays ideal for INDOOR use only
- Call for Custom Metal Framed or Wood Framed Letterboards

- · Frame Orientation: Portrait or Landscape
- Optional colors for vinyl letterboard panel
- Multiple wood frames available (see options below)
  Optional letter & character sets (1/2", 3/4",1", 2", 3")