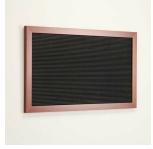

## Open Face Vinyl Letter Board 12x16 Wood Frame

## Product Details

- **Wood Framed Vinyl Letter Board**
- Overall Framed Letter Board Size: 12 x 16
- Letter Board with Changeable Letters Message Display Board Depth: 3/4"
- 1" Wide Wood frame borders the Vinyl Letter Board
- Durable vinyl letter board with 1/4" grooves
- Grooved Display Board allows for easy letter and number insertion Plastic Letter Sets Required for creating Announcements & Messages
- 3/4" White Helvetica letters and numbers included (290 Characters)
- Hanging Hardware is riveted onto the back for easy wall or ceiling mount
   12" x 16" Open Face letter boards displays ideal for INDOOR use only
- Call for Custom Metal Framed or Wood Framed Letterboards