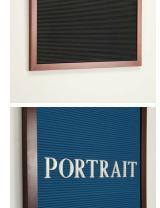

### Open Face Felt Letter Board 12x60 Wood Frame

#### Product Details

- **Wood Framed Felt Letter Board**
- Overall Framed Letter Board Size: 12 x 60
- Overall Message Display Board Depth: 3/4"
  1" Wide Wood frame borders the felt letter board
- Attractive felt letter board with 1/4" grooves allows for easy letter and number insertion
- 3/4" White Helvetica letters and numbers included (290 Characters)
- Hanging Hardware is riveted onto the back for easy wall or ceiling mount
   12" x 60" Open Face letter boards displays for INDOOR use only
- Call to Customize Open Frame Face Wood Letterboard

#### Ordering Options

- Frame Orientation: Portrait or Landscape
- Optional colors for felt letterboard panel
- Multiple wood frames available (see options below)
  Optional letter & character sets (1/2", 3/4", 1", 2", 3")