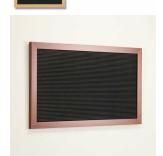

## Product Details

- **Wood Framed Vinyl Letter Board**
- Overall Framed Letter Board Size: 15 x 20
- Letter Board with Changeable Letters Message Display Board Depth: 3/4"
- 1" Wide Wood frame borders the Vinyl Letter Board
- Durable vinyl letter board with 1/4" grooves
- Grooved Display Board allows for easy letter and number insertion Plastic Letter Sets Required for creating Announcements & Messages
- 3/4" White Helvetica letters and numbers included (290 Characters)
- Hanging Hardware is riveted onto the back for easy wall or ceiling mount
   15" x 20" Open Face letter boards displays ideal for INDOOR use only
- Call for Custom Metal Framed or Wood Framed Letterboards

#### Ordering Options

- · Frame Orientation: Portrait or Landscape
- Optional colors for vinyl letterboard panel
- Multiple wood frames available (see options below)
  Optional letter & character sets (1/2", 3/4",1", 2", 3")