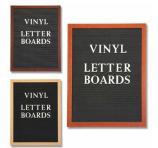

### Open Face Vinyl Letter Board 18x36 Wood Frame

# Product Details

- **Wood Framed Vinyl Letter Board**
- Overall Framed Letter Board Size: 18 x 36
- Letter Board with Changeable Letters Message Display Board Depth: 3/4"
- 1" Wide Wood frame borders the Vinyl Letter Board
- Durable vinyl letter board with 1/4" grooves
- Grooved Display Board allows for easy letter and number insertion Plastic Letter Sets Required for creating Announcements & Messages
- 3/4" White Helvetica letters and numbers included (290 Characters)
- Hanging Hardware is riveted onto the back for easy wall or ceiling mount
   18" x 36" Open Face letter boards displays ideal for INDOOR use only
- Call for Custom Metal Framed or Wood Framed Letterboards

### Ordering Options

- · Frame Orientation: Portrait or Landscape
- Optional colors for vinyl letterboard panel
- Multiple wood frames available (see options below)
  Optional letter & character sets (1/2", 3/4",1", 2", 3")