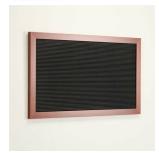

### Open Face Vinyl Letter Board 18x36 Wood Frame

# Product Details

- **Wood Framed Vinyl Letter Board**
- Overall Framed Letter Board Size: 18 x 36
- Letter Board with Changeable Letters Message Display Board Depth: 3/4"
- 1" Wide Wood frame borders the Vinyl Letter Board
- Durable vinyl letter board with 1/4" grooves
- Grooved Display Board allows for easy letter and number insertion Plastic Letter Sets Required for creating Announcements & Messages
- 3/4" White Helvetica letters and numbers included (290 Characters)
- Hanging Hardware is riveted onto the back for easy wall or ceiling mount
   18" x 36" Open Face letter boards displays ideal for INDOOR use only
- Call for Custom Metal Framed or Wood Framed Letterboards