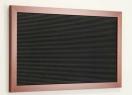

### Open Face Felt Letter Board 24x48 Wood Framed in 3 Finishes: Walnut, Light Oak, Cherry | 5 Grooved Letterboard Felt Colors

#### FOR CURRENT PRICING, VISIT THE ID # LISTED ABOVE **FREE SHIPPING**

FELT

- Large Wood Framed Felt Letter Board
- Overall Framed Letter Board Size: 24 x 48
  - Wall Mount Message Display Board Depth: 3/4" 1" Wide Wood Frame Borders Felt Letter Board

  - Letter Board with Changeable Letters
- 3 Hardwood Frame Finishes: Walnut, Light Oak, Cherry Black Felt Letter Board Comes Standard
- 4 Optional Letter Board Colors for an Upcharge
- Durable felt letter board with 1/4" grooves for easy letter + number insertion
- •
- 3/4" White Helvetica Letters and Numbers Included Free (290 Characters) Hanging Hardware is riveted onto the back for easy wall or ceiling mount ٠
- Choose Portarit or Landscape Orientation ٠
- 24" x 48" Open Face Letter Boards Display Frames for INDOOR Use Only
- Contact Us for Custom Open Frame Face Wood Letterboards