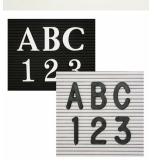

  - Letter Board with Changeable Letters
- 3 Hardwood Frame Finishes: Walnut, Light Oak, Cherry Black Felt Letter Board Comes Standard
- 4 Optional Letter Board Colors for an Upcharge
- Durable felt letter board with 1/4" grooves for easy letter + number insertion
- •
- 3/4" White Helvetica Letters and Numbers Included Free (290 Characters) Hanging Hardware is riveted onto the back for easy wall or ceiling mount ٠
- Choose Portarit or Landscape Orientation ٠
- 24" x 48" Open Face Letter Boards Display Frames for INDOOR Use Only
- Contact Us for Custom Open Frame Face Wood Letterboards

#### Ordering Options

**Product Details** 

- Frame Orientation: Portrait or Landscape
- Optional colors for felt letterboard panel
  Multiple wood frames available (see options below)
- Optional letter & character sets (1/2", 3/4", 1", 2", 3")
- \*CUSTOM SIZES AVAILABLE | CALL US