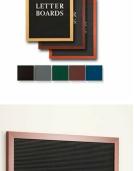

### Open Face Felt Letter Board 24x48 Wood Framed in 3 Finishes: Walnut, Light Oak, Cherry | 5 Grooved Letterboard Felt Colors

#### FOR CURRENT PRICING, VISIT THE ID # LISTED ABOVE **FREE SHIPPING**

FELT

- Large Wood Framed Felt Letter Board
- Overall Framed Letter Board Size: 24 x 48
  - Wall Mount Message Display Board Depth: 3/4" 1" Wide Wood Frame Borders Felt Letter Board

  - Letter Board with Changeable Letters
- 3 Hardwood Frame Finishes: Walnut, Light Oak, Cherry Black Felt Letter Board Comes Standard
- 4 Optional Letter Board Colors for an Upcharge
- Durable felt letter board with 1/4" grooves for easy letter + number insertion
- •
- 3/4" White Helvetica Letters and Numbers Included Free (290 Characters) Hanging Hardware is riveted onto the back for easy wall or ceiling mount ٠
- Choose Portarit or Landscape Orientation ٠
- 24" x 48" Open Face Letter Boards Display Frames for INDOOR Use Only
- Contact Us for Custom Open Frame Face Wood Letterboards

#### Ordering Options

**Product Details** 

- Frame Orientation: Portrait or Landscape
- Optional colors for felt letterboard panel
  Multiple wood frames available (see options below)
- Optional letter & character sets (1/2", 3/4", 1", 2", 3")
- \*CUSTOM SIZES AVAILABLE | CALL US