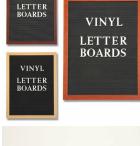

## Open Face Vinyl Letter Board 14x22 Wood Frame

## Product Details

- **Wood Framed Vinyl Letter Board**
- Overall Framed Letter Board Size: 14 x 22
- Letter Board with Changeable Letters Message Display Board Depth: 3/4"
- 1" Wide Wood frame borders the Vinyl Letter Board
- Durable vinyl letter board with 1/4" grooves
- Grooved Display Board allows for easy letter and number insertion Plastic Letter Sets Required for creating Announcements & Messages
- 3/4" White Helvetica letters and numbers included (290 Characters)
- Hanging Hardware is riveted onto the back for easy wall or ceiling mount
   14" x 22" Open Face letter boards displays ideal for INDOOR use only
- Call for Custom Metal Framed or Wood Framed Letterboards