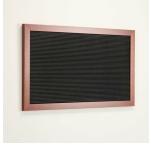

## Open Face Vinyl Letter Board 14x22 Wood Frame

## Product Details

- **Wood Framed Vinyl Letter Board**
- Overall Framed Letter Board Size: 14 x 22
- Letter Board with Changeable Letters Message Display Board Depth: 3/4"
- 1" Wide Wood frame borders the Vinyl Letter Board
- Durable vinyl letter board with 1/4" grooves
- Grooved Display Board allows for easy letter and number insertion Plastic Letter Sets Required for creating Announcements & Messages
- 3/4" White Helvetica letters and numbers included (290 Characters)
- Hanging Hardware is riveted onto the back for easy wall or ceiling mount
   14" x 22" Open Face letter boards displays ideal for INDOOR use only
- Call for Custom Metal Framed or Wood Framed Letterboards