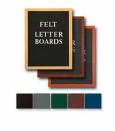

#### Ordering Options

- Frame Orientation: Portrait or Landscape
- Optional colors for felt letterboard panel
- Multiple wood frames available (see options below)
  Optional letter & character sets (1/2", 3/4", 1", 2", 3")