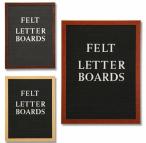

#### Product Details

- - Wood Framed Felt Letter Board Overall Framed Letter Board Size: 48 x 48

  - Overall Message Display Board Depth: 3/4"
    1" Wide Wood frame borders the felt letter board

  - Attractive felt letter board with 1/4" grooves allows for easy letter and number insertion
  - 3/4" White Helvetica letters and numbers included (290 Characters)
- Hanging Hardware is riveted onto the back for easy wall or ceiling mount
- 48" x 48" Open Face letter boards displays for INDOOR use only
- Call to Customize Open Frame Face Wood Letterboard

#### Ordering Options

- Frame Orientation: Portrait or Landscape
- Optional colors for felt letterboard panel
- Multiple wood frames available (see options below)
  Optional letter & character sets (1/2", 3/4", 1", 2", 3")