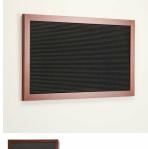

### Open Face Felt Letter Board 48x48 Wood Frame

#### Product Details

- - Wood Framed Felt Letter Board Overall Framed Letter Board Size: 48 x 48

  - Overall Message Display Board Depth: 3/4"
    1" Wide Wood frame borders the felt letter board

  - Attractive felt letter board with 1/4" grooves allows for easy letter and number insertion
  - 3/4" White Helvetica letters and numbers included (290 Characters)
- Hanging Hardware is riveted onto the back for easy wall or ceiling mount
- 48" x 48" Open Face letter boards displays for INDOOR use only
- Call to Customize Open Frame Face Wood Letterboard