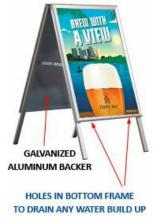

### **Product Details**

- Weather-Resistant A-Frame Sidewalk Sign
- Double Sided Aluminum Frame for 22x28 Posters, Signs
- Suitable for Indoor or Outdoor Use
- Quick-Change Snap Frame Two Frame Rails Snap Open
- Each unit has water drainage holes on the bottom of frame.
- Easy Front-Loading poster changes
- Fits Two 22" Wide x 28" High Posters
- Two-sided viewing
- Folding A Board Design with Locking Side Hinges
- Finish: Satin Silver Frame Rail Width: 1 5/16"
- Weather-treated construction with durable galvanized aluminum backing
- Accepts printed materials up to 1/32" thick
  When used outdoors, weatherproof poster materials are recommended
- Top & Bottom plastic end caps on the A-Frame legs for a finished look
- Includes (2) Non-Glare Overlays to protect your poster.
- No Tools Required
- Quick Ships in 1-2 Days
- Single packed with an easy-to-understand instruction sheet