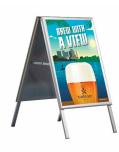

## Value PLUS A-Boards with Snap Open Frame (for 30 x 40 Posters)

### FOR CURRENT PRICING, VISIT THE ID # LISTED ABOVE

FRAME SNAPS OPEN FOR EASY POSTER CHANGES

#### (NON-GLARE OVERLAYS INCLUDED)

HOLES IN BOTTOM FRAME TO DRAIN ANY WATER BUILD UP

- A Board A-Frame Sidewalk Sign Suitable for Indoor or Outdoor Use
- Each unit has water drainage holes on bottom of frame profiles.
- Quick-Changing, all 4 frame rails snap open for easy poster changes
- Fits Two 30" Wide x 40" High Posters
- Two-sided viewing Folding A Frame Design Finish: Satin Silver

- Frame Rail Width: 1 5/16"
- Weather-treated construction with durable galvanized aluminum backing Accepts printed materials up to  $1/32^{\prime\prime}$  thick
- ٠
- When used outdoors weatherproof poster materials are recommended ٠
- Top & Bottom plastic end caps on the A-Frame legs give sign a finished look • Includes (2) Non-Glare Overlays to protect your poster.
- No Tools Required. ٠
- Single packed with an easy-to-understand instruction sheet!

### Specifications

- Fits Posters Size: 30" x 40"
- Overall Product Dimensions: 32" Wide x 49" High x 34" Deep
- Weight: 30 LBS