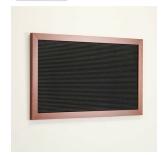

## Open Face Vinyl Letter Board 96x48 Wood Frame

### Product Details

- **Wood Framed Vinyl Letter Board**
- Overall Framed Letter Board Size: 96 x 48
- Letter Board with Changeable Letters Message Display Board Depth: 3/4"
- 1" Wide Wood frame borders the Vinyl Letter Board
- Durable vinyl letter board with 1/4" grooves
- Grooved Display Board allows for easy letter and number insertion Plastic Letter Sets Required for creating Announcements & Messages
- 3/4" White Helvetica letters and numbers included (290 Characters)
- Hanging Hardware is riveted onto the back for easy wall or ceiling mount
  96" x 48" Open Face letter boards displays ideal for INDOOR use only
- Call for Custom Metal Framed or Wood Framed Letterboards

- Frame Orientation: Landscape
- Multiple wood frames available (see options below)
- Optional letter & character sets (1/2", 3/4",1", 2", 3")