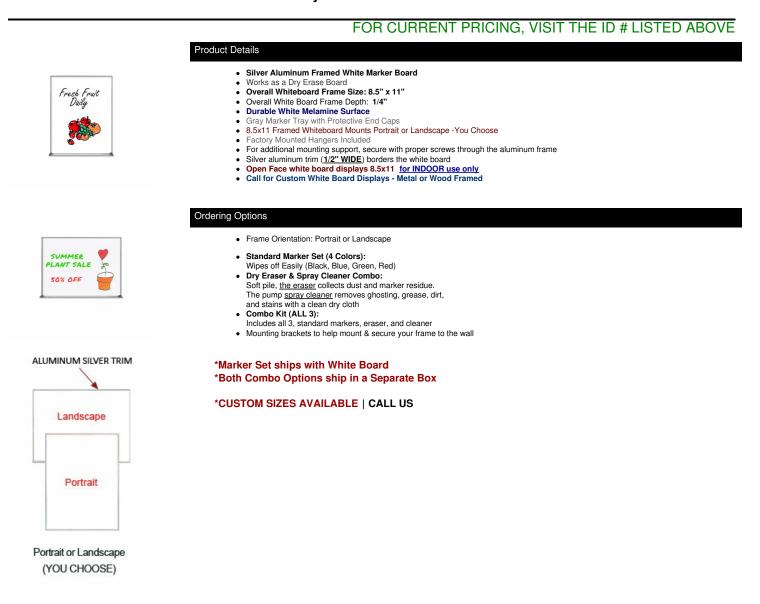

## **Product Sheet**

Item ID # MBWA-8511

| Value Line 8.5x11 White Dry Erase Marker Board with Aluminum Fram |
|-------------------------------------------------------------------|
|-------------------------------------------------------------------|

| Model     | Overall Size | Orientation           | Ships Via | Shipping Weight |
|-----------|--------------|-----------------------|-----------|-----------------|
| MBWA-8511 | 8 1/2" x 11" | Portrait or Landscape | UPS       | 2 LBS           |