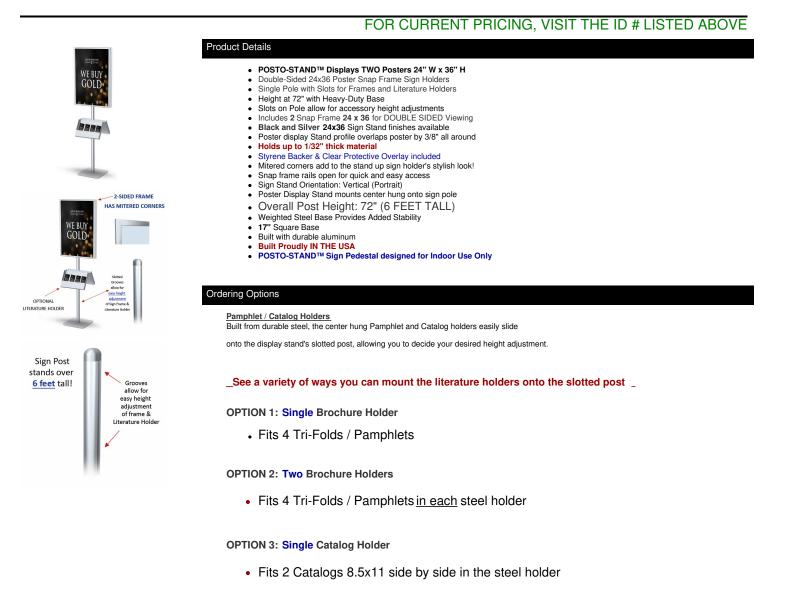

## POSTO-STANDâ,,¢ Sign Stand with Double Sided 24x36 Snap Frame and Optional Literature Holders

**OPTION 4: Two Catalog Holders** 

• Fits 2 Catalogs 8.5x11 side by side in each steel holder

| Model       | Insert (Poster Size) | Insert (Viewable Area) | Overall Height | Square Base |
|-------------|----------------------|------------------------|----------------|-------------|
| TRSPT2-2228 | 22" Wide x 28" High  | 21 1/4" x 27 1/4"      | 72"            | 17" 16LBS   |