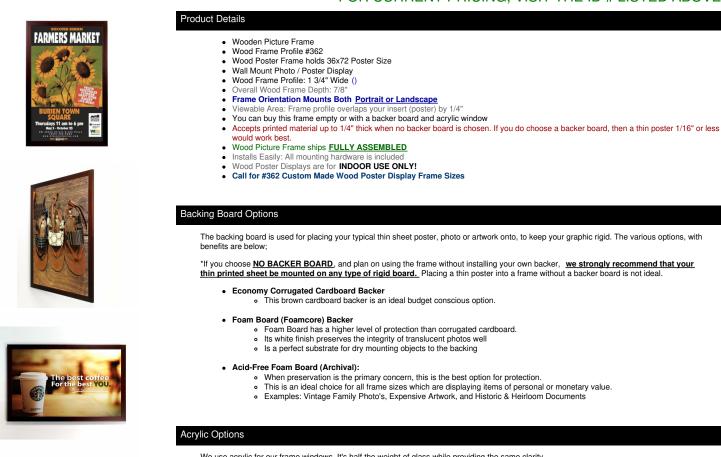

### 36 x 72 Wood Picture Poster Display Frames (Wood 362)

| Model     | Insert Size | Overall Size | Viewable Area     | Ships Via | Shipping Weight |
|-----------|-------------|--------------|-------------------|-----------|-----------------|
| W362-3672 | 36" x 72"   | 36" x 75"    | 35 1/2" x 71 1/2" | FREIGHT   | N/A             |