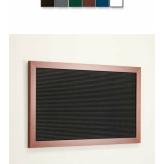

## Open Face Vinyl Letter Board 24x30 Wood Frame

### Product Details

- **Wood Framed Vinyl Letter Board** 
  - Overall Framed Letter Board Size: 24 x 30
- Letter Board with Changeable Letters Message Display Board Depth: 3/4"
- 1" Wide Wood frame borders the Vinyl Letter Board
- Durable vinyl letter board with 1/4" grooves
- Grooved Display Board allows for easy letter and number insertion Plastic Letter Sets Required for creating Announcements & Messages
- 3/4" White Helvetica letters and numbers included (290 Characters)
- Hanging Hardware is riveted onto the back for easy wall or ceiling mount
   24" x 30" Open Face letter boards displays ideal for INDOOR use only
- Call for Custom Metal Framed or Wood Framed Letterboards

- · Frame Orientation: Portrait or Landscape
- Optional colors for vinyl letterboard panel
- Multiple wood frames available (see options below)
  Optional letter & character sets (1/2", 3/4",1", 2", 3")