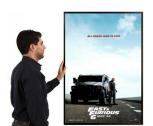

# Movie Poster Frames 24x32 (Metal Poster Display Frame)

## Product Details

- Movie Picture Frame
- Metal Aluminum Frame Profile
- 24 x 32 Frame
- Wall Mount Poster Display Frame
- Fits 24x32 Poster and Other Printed Graphics, Photography and Signs
- Square Metal Frame Profile: 7/16" Wide
- Overall Poster Frame Depth: 1 5/16"
- Frame Orientation Mounts Both Portrait or Landscape
- (5) Aluminum frame finishes
- Viewable Area: Frame Moulding overlaps your insert (poster) by 3/8"
- You can buy this frame empty or with a backer board and acrylic window
- Metal Picture Frame ships **UNASSEMBLED**.
- Installs & Assembles Easily: Wall Mounting Hardware Included
- 24x32 Metal Movie Picture Frames are for INDOOR USE ONLY!
- Call For Custom Poster Frame Display Sizes and Styles

| Model    | Insert Size | Overall Size      | Viewable Area     | Ships Via | Shipping Weight |
|----------|-------------|-------------------|-------------------|-----------|-----------------|
| MPF-2432 | 24" x 32"   | 24 1/8" x 32 1/8" | 23 1/4" x 31 1/4" | FedEx     | 8               |