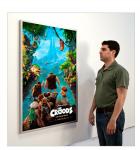

# Movie Poster Frames 24x32 (Metal Poster Display Frame)

## Product Details

- Movie Picture Frame
- Metal Aluminum Frame Profile
- 24 x 32 Frame
- Wall Mount Poster Display Frame
- Fits 24x32 Poster and Other Printed Graphics, Photography and Signs
- Square Metal Frame Profile: 7/16" Wide
- Overall Poster Frame Depth: 1 5/16"
- Frame Orientation Mounts Both Portrait or Landscape
- (5) Aluminum frame finishes
- Viewable Area: Frame Moulding overlaps your insert (poster) by 3/8"
- You can buy this frame empty or with a backer board and acrylic window
- Metal Picture Frame ships **UNASSEMBLED**.
- Installs & Assembles Easily: Wall Mounting Hardware Included
- 24x32 Metal Movie Picture Frames are for INDOOR USE ONLY!
- Call For Custom Poster Frame Display Sizes and Styles

| Model    | Insert Size | Overall Size      | Viewable Area     | Ships Via | Shipping Weight |
|----------|-------------|-------------------|-------------------|-----------|-----------------|
| MPF-2432 | 24" x 32"   | 24 1/8" x 32 1/8" | 23 1/4" x 31 1/4" | FedEx     | 8               |