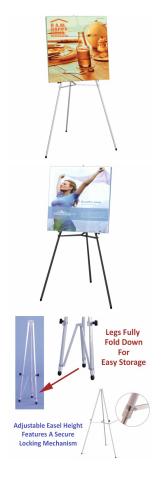

## **Product Details**

- Aluminum Easel Display Superior Strong ALUMINUM Construction
- Adjustable Height with telescoping legs Folds down for easy storage Fully riveted, NO PARTS TO LOSE!

- Easel can hold up to 1/2" Thick Material
- Hold signs, posters, or boards up to 30 LBS Metal heads, support locking braces
- 2-way adjustable board holders (Height and Thickness)
- Reliable aluminum clutch mechanism for secure locking Available in **Black or Silver Finish**
- Very lightweight and portable
- Rubber tips prevent slipping
- Aluminum Easels Best suited for Indoor Use Only