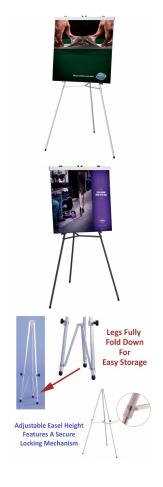

## **Product Details**

- Flip Chart Easel

  - Lightweight Standing Floor Easel
    Superior Strong ALUMINUM Construction
    Adjustable Height with telescoping legs
  - Metal Bar facilitates Flip Chart usage

  - Folds down for easy storage Fully riveted, NO PARTS TO LOSE!
  - Hold signs, posters, or boards up to 30 LBS
  - Easel can hold up to 1/2" Thick Material

  - Metal heads, support locking braces 2-way adjustable board holders (Height and Thickness)
  - Reliable aluminum clutch mechanism for secure locking
  - Available in Black or Silver Finish

  - Very lightweight and portable Rubber tips prevent slipping Flipchart Aluminum Easels Best suited for <u>Indoor Use Only</u>

| Model  | Ships Via | Product Weight |
|--------|-----------|----------------|
| TTR557 | UPS       | 3              |