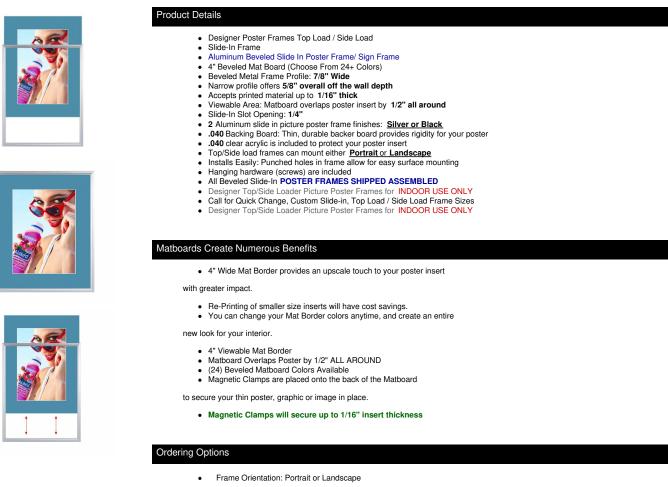

### Designer Beveled Slide-In Picture Sign Frames for Posters (4" Wide Matboard)

#### Customize Your Sign Frame

- Call for Custom Designer Beveled Slide-In Frames!
- Any Matboard Border Size is Available
- Multiple Matboard Openings are Available
  100+ Matte Board Colors to Choose
- Powdercoated Beveled Sign Frame Finishes Available