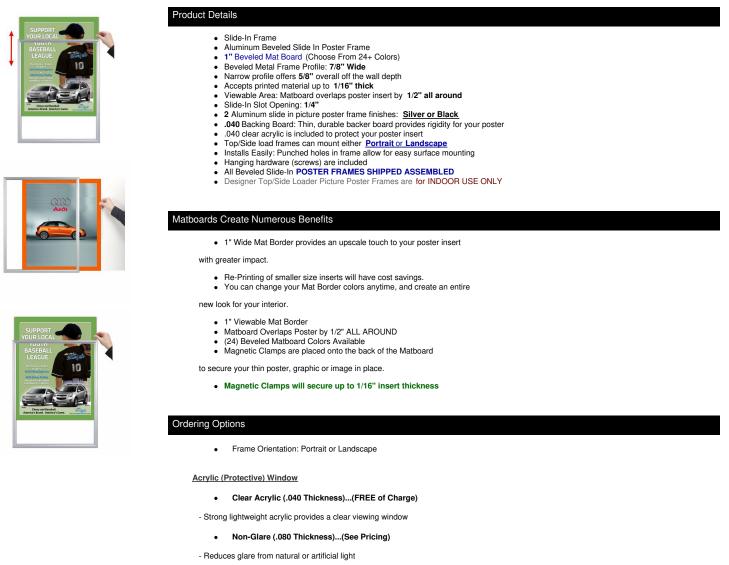

### Designer Beveled Slide-In Picture Sign Frames for Posters (1" Wide Matboard)