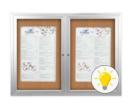

### 84 x 30 INDOOR Enclosed Bulletin Boards with Lights (2 DOORS)

#### **Product Details**

- Indoor Enclosed Bulletin Board
- **LED Lighted Bulletin Board Display**
- Aluminum Display Case Construction w Mitered Corners
- 2 Door Lockable Bulletin Board
- Wall Mounted
- Overall Size: 84" Wide x 30" High
- Features full length piano hinges support each door Security cam-lock on the front of each door (2 keys included)
- Overall Depth: 3 1/8"
- Interior Useable Depth: 1 5/8"
- 4 metal frame finishes
- Frame Orientation: 84x30 come standard in **LANDSCAPE**
- Break Resistant Lexan Clear Acrylic Windows
- Self healing natural cork interior
- 84x30 Lighted Bulletin Boards with 2 Doors For Indoor Use Only
- Free Shipping on 84x30 Indoor Bulletin Boards Lighted w 2 Doors
- Call for Custom Bulletin Boards Enclosed Outdoor and Indoor

#### Lighting Information

- · LED strip lights are positioned on top to shine down
- Electric Cord: 3-wire center back exit (electrician needed for hardwiring)