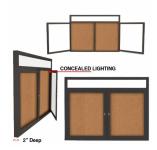

#### **Product Details**

- Indoor Enclosed Bulletin Board
- **LED Lighted Bulletin Board Display**
- Aluminum Display Case Construction w Mitered Corners
- 2 Door Lockable Bulletin Board
- Wall Mounted
- Overall Size: 84" Wide x 30" High
- Features full length piano hinges support each door Security cam-lock on the front of each door (2 keys included)
- Overall Depth: 3 1/8"
- Interior Useable Depth: 1 5/8"
- 4 metal frame finishes
- Frame Orientation: 84x30 come standard in **LANDSCAPE**
- Break Resistant Lexan Clear Acrylic Windows
- Self healing natural cork interior
- 84x30 Lighted Bulletin Boards with 2 Doors For Indoor Use Only
- Free Shipping on 84x30 Indoor Bulletin Boards Lighted w 2 Doors
- Call for Custom Bulletin Boards Enclosed Outdoor and Indoor

#### Lighting Information

- · LED strip lights are positioned on top to shine down
- Electric Cord: 3-wire center back exit (electrician needed for hardwiring)

  - Break Resistant Acrylic: 1/8" thick, lightweight (Standard)
    1/4" Tempered Glass for public environments and locations that require this added safety feature. (Upcharge)
    If chosen we will use our heavy duty door that will change one of 2 dimensions by 1/2". We will contact you if you do not indicate which dimension you would like adjusted in your order notes.
    - The viewable area can decrease by 1/2" or the overall size can be increased by 1/2".