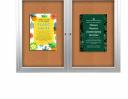

## 50 x 40 INDOOR Enclosed Bulletin Boards with Lights (2 DOORS)

### **Product Details**

- Indoor Enclosed Bulletin Board
- **LED Lighted Bulletin Board Display**
- Aluminum Display Case Construction w Mitered Corners
- 2 Door Lockable Bulletin Board
- Wall Mounted
- Overall Size: 50" Wide x 40" High
- Features full length piano hinges support each door Security cam-lock on the front of each door (2 keys included)
- Overall Depth: 3 1/8"
- Interior Useable Depth: 1 5/8"
- 4 metal frame finishes
- Frame Orientation: 50x40 come standard in **LANDSCAPE**
- Break Resistant Lexan Clear Acrylic Windows
- Self healing natural cork interior
- 50x40 Lighted Bulletin Boards with 2 Doors For Indoor Use Only
- Free Shipping on 50x40 Indoor Bulletin Boards Lighted w 2 Doors
- Call for Custom Bulletin Boards Enclosed Outdoor and Indoor