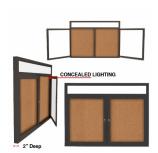

### **Product Details**

- Indoor Enclosed Bulletin Board
- **LED Lighted Bulletin Board Display**
- Aluminum Display Case Construction w Mitered Corners
- 2 Door Lockable Bulletin Board
- Wall Mounted
- Overall Size: 50" Wide x 40" High
- Features full length piano hinges support each door Security cam-lock on the front of each door (2 keys included)
- Overall Depth: 3 1/8"
- Interior Useable Depth: 1 5/8"
- 4 metal frame finishes
- Frame Orientation: 50x40 come standard in **LANDSCAPE**
- Break Resistant Lexan Clear Acrylic Windows
- Self healing natural cork interior
- 50x40 Lighted Bulletin Boards with 2 Doors For Indoor Use Only
- Free Shipping on 50x40 Indoor Bulletin Boards Lighted w 2 Doors
- Call for Custom Bulletin Boards Enclosed Outdoor and Indoor

- · LED strip lights are positioned on top to shine down
- Electric Cord: 3-wire center back exit (electrician needed for hardwiring)