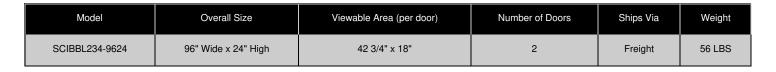

# **Product Sheet**

Item ID # SCIBBL234-9624

### **Product Details**

- Indoor Enclosed Bulletin Board
- **LED Lighted Bulletin Board Display**
- Aluminum Display Case Construction w Mitered Corners
- 2 Door Lockable Bulletin Board
- Wall Mounted
- Overall Size: 96" Wide x 24" High
- Features full length piano hinges support each door Security cam-lock on the front of each door (2 keys included)
- Overall Depth: 3 1/8"
- Interior Useable Depth: 1 5/8"
- 4 metal frame finishes
- Frame Orientation: 96x24 come standard in **LANDSCAPE**
- Break Resistant Lexan Clear Acrylic Windows
- Self healing natural cork interior
- 96x24 Lighted Bulletin Boards with 2 Doors For Indoor Use Only
- Free Shipping on 96x24 Indoor Bulletin Boards Lighted w 2 Doors
- Call for Custom Bulletin Boards Enclosed Outdoor and Indoor