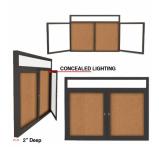

## 96 x 24 INDOOR Enclosed Bulletin Boards with Lights (2 DOORS)

### **Product Details**

- Indoor Enclosed Bulletin Board
- **LED Lighted Bulletin Board Display**
- Aluminum Display Case Construction w Mitered Corners
- 2 Door Lockable Bulletin Board
- Wall Mounted
- Overall Size: 96" Wide x 24" High
- Features full length piano hinges support each door Security cam-lock on the front of each door (2 keys included)
- Overall Depth: 3 1/8"
- Interior Useable Depth: 1 5/8"
- 4 metal frame finishes
- Frame Orientation: 96x24 come standard in **LANDSCAPE**
- Break Resistant Lexan Clear Acrylic Windows
- Self healing natural cork interior
- 96x24 Lighted Bulletin Boards with 2 Doors For Indoor Use Only
- Free Shipping on 96x24 Indoor Bulletin Boards Lighted w 2 Doors
- Call for Custom Bulletin Boards Enclosed Outdoor and Indoor

- · LED strip lights are positioned on top to shine down
- Electric Cord: 3-wire center back exit (electrician needed for hardwiring)