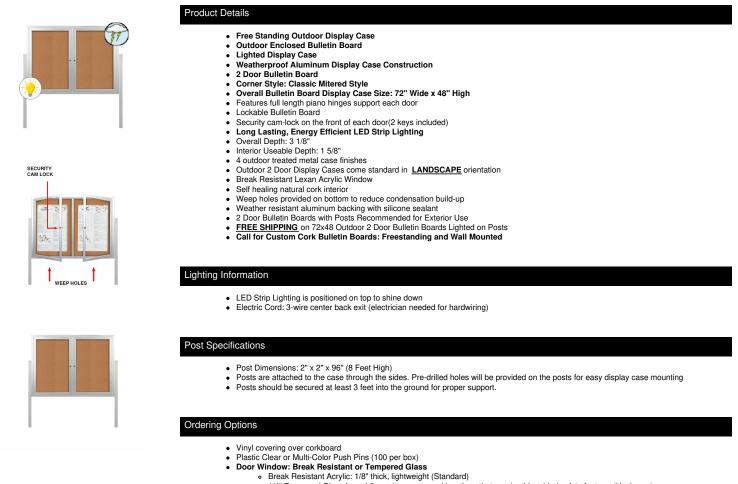

## Freestanding 2 Door Enclosed Outdoor Bulletin Boards 72" x 48" with Lights + Posts

## FOR CURRENT PRICING, VISIT THE ID # LISTED ABOVE

• 1/4" Tempered Glass for public environments and locations that require this added safety feature. (Upcharge)

- If chosen we will use our heavy duty door that will change one of 2 dimensions by 1/2". We will contact you if you do not
  indicate which dimension you would like adjusted in your order notes.
- The viewable area can decrease by 1/2" or the overall size can be increased by 1/2".

| Model          | Overall Size        | Viewable Area (per door) | Number of Doors | Ships Via | Weight  |
|----------------|---------------------|--------------------------|-----------------|-----------|---------|
| LSCBBL234-7248 | 72" Wide x 48" High | 30 3/4" x 42"            | 2               | Freight   | 167 LBS |