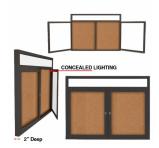

#### **Product Details**

- **LED Lighted Bulletin Board Display**
- Aluminum Display Case Construction w Mitered Corners
- 2 Door Lockable Bulletin Board
- Wall Mounted
- Overall Size: 60" Wide x 48" High
- Features full length piano hinges support each door Security cam-lock on the front of each door (2 keys included)
- Overall Depth: 3 1/8"
- Interior Useable Depth: 1 5/8"
- 4 metal frame finishes
- Frame Orientation: 60x48 come standard in **LANDSCAPE**
- Break Resistant Lexan Clear Acrylic Windows
- Self healing natural cork interior
- 60x48 Lighted Bulletin Boards with 2 Doors For Indoor Use Only
- Free Shipping on 60x48 Indoor Bulletin Boards Lighted w 2 Doors
- Call for Custom Bulletin Boards Enclosed Outdoor and Indoor

- · LED strip lights are positioned on top to shine down
- Electric Cord: 3-wire center back exit (electrician needed for hardwiring)