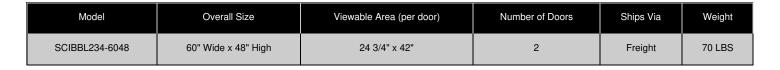

# **Product Sheet**

Item ID # SCIBBL234-6048

#### **Product Details**

- **LED Lighted Bulletin Board Display**
- Aluminum Display Case Construction w Mitered Corners
- 2 Door Lockable Bulletin Board
- Wall Mounted
- Overall Size: 60" Wide x 48" High
- Features full length piano hinges support each door Security cam-lock on the front of each door (2 keys included)
- Overall Depth: 3 1/8"
- Interior Useable Depth: 1 5/8"
- 4 metal frame finishes
- Frame Orientation: 60x48 come standard in **LANDSCAPE**
- Break Resistant Lexan Clear Acrylic Windows
- Self healing natural cork interior
- 60x48 Lighted Bulletin Boards with 2 Doors For Indoor Use Only
- Free Shipping on 60x48 Indoor Bulletin Boards Lighted w 2 Doors
- Call for Custom Bulletin Boards Enclosed Outdoor and Indoor