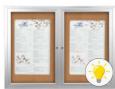

### 84 x 36 INDOOR Enclosed Bulletin Boards with Lights (2 DOORS)

#### **Product Details**

- Indoor Enclosed Bulletin Board
- **LED Lighted Bulletin Board Display**
- Aluminum Display Case Construction w Mitered Corners
- 2 Door Lockable Bulletin Board
- Wall Mounted
- Overall Size: 84" Wide x 36" High
- Features full length piano hinges support each door Security cam-lock on the front of each door (2 keys included)
- Overall Depth: 3 1/8"
- Interior Useable Depth: 1 5/8"
- 4 metal frame finishes
- Frame Orientation: 84x36 come standard in **LANDSCAPE**
- Break Resistant Lexan Clear Acrylic Windows
- Self healing natural cork interior
- 84x36 Lighted Bulletin Boards with 2 Doors For Indoor Use Only
- Free Shipping on 84x36 Indoor Bulletin Boards Lighted w 2 Doors
- Call for Custom Bulletin Boards Enclosed Outdoor and Indoor