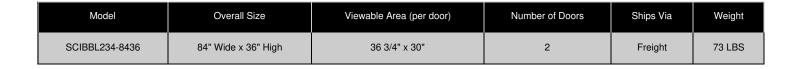

# **Product Sheet**

Item ID # SCIBBL234-8436

#### **Product Details**

- Indoor Enclosed Bulletin Board
- **LED Lighted Bulletin Board Display**
- Aluminum Display Case Construction w Mitered Corners
- 2 Door Lockable Bulletin Board
- Wall Mounted
- Overall Size: 84" Wide x 36" High
- Features full length piano hinges support each door Security cam-lock on the front of each door (2 keys included)
- Overall Depth: 3 1/8"
- Interior Useable Depth: 1 5/8"
- 4 metal frame finishes
- Frame Orientation: 84x36 come standard in **LANDSCAPE**
- Break Resistant Lexan Clear Acrylic Windows
- Self healing natural cork interior
- 84x36 Lighted Bulletin Boards with 2 Doors For Indoor Use Only
- Free Shipping on 84x36 Indoor Bulletin Boards Lighted w 2 Doors
- Call for Custom Bulletin Boards Enclosed Outdoor and Indoor