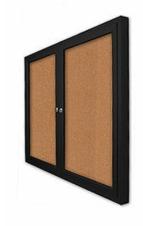

### 84 x 36 INDOOR Enclosed Bulletin Boards with Lights (2 DOORS)

#### **Product Details**

- Indoor Enclosed Bulletin Board
- **LED Lighted Bulletin Board Display**
- Aluminum Display Case Construction w Mitered Corners
- 2 Door Lockable Bulletin Board
- Wall Mounted
- Overall Size: 84" Wide x 36" High
- Features full length piano hinges support each door Security cam-lock on the front of each door (2 keys included)
- Overall Depth: 3 1/8"
- Interior Useable Depth: 1 5/8"
- 4 metal frame finishes
- Frame Orientation: 84x36 come standard in **LANDSCAPE**
- Break Resistant Lexan Clear Acrylic Windows
- Self healing natural cork interior
- 84x36 Lighted Bulletin Boards with 2 Doors For Indoor Use Only
- Free Shipping on 84x36 Indoor Bulletin Boards Lighted w 2 Doors
- Call for Custom Bulletin Boards Enclosed Outdoor and Indoor