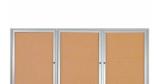

# 72 x 30 INDOOR Enclosed Bulletin Boards with Lights (3 DOORS)

### **Product Details**

- Indoor Enclosed Bulletin Board
- **LED Lighted Bulletin Board Display**
- Aluminum Display Case Construction w Mitered Corners
- 3 Door Lockable Bulletin Board
- Wall Mounted
- Overall Size: 72" Wide x 30" High
- Features full length piano hinges support each door Security cam-lock on the front of each door (3 keys included)
- Overall Depth: 3 1/8"
- Interior Useable Depth: 1 5/8"
- 4 metal frame finishes
- Frame Orientation: 72x30 come standard in **LANDSCAPE**
- Break Resistant Lexan Clear Acrylic Windows
- Self healing natural cork interior
- 72x30 Lighted Bulletin Boards with 3 Doors For Indoor Use Only
- Free Shipping on 72x30 Indoor Bulletin Boards Lighted w 3 Doors
- Call for Custom Bulletin Boards Enclosed Outdoor and Indoor

| Model             | Overall Size        | Viewable Area (per door) | Number of Doors | Ships Via | Weight |
|-------------------|---------------------|--------------------------|-----------------|-----------|--------|
| SCIBBL234-7230-3D | 72" Wide x 30" High | 19 3/16" x 24"           | 3               | Freight   | 52 LBS |