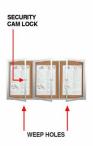

### **Product Details**

- Indoor Enclosed Bulletin Board
- **LED Lighted Bulletin Board Display**
- Aluminum Display Case Construction w Mitered Corners
- 3 Door Lockable Bulletin Board
- Wall Mounted
- Overall Size: 72" Wide x 30" High
- Features full length piano hinges support each door Security cam-lock on the front of each door (3 keys included)
- Overall Depth: 3 1/8"
- Interior Useable Depth: 1 5/8"
- 4 metal frame finishes
- Frame Orientation: 72x30 come standard in **LANDSCAPE**
- Break Resistant Lexan Clear Acrylic Windows
- Self healing natural cork interior
- 72x30 Lighted Bulletin Boards with 3 Doors For Indoor Use Only
- Free Shipping on 72x30 Indoor Bulletin Boards Lighted w 3 Doors
- Call for Custom Bulletin Boards Enclosed Outdoor and Indoor