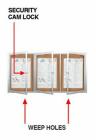

#### **Product Details**

- Indoor Enclosed Bulletin Board
- **LED Lighted Bulletin Board Display**
- Aluminum Display Case Construction w Mitered Corners
- 3 Door Lockable Bulletin Board
- Wall Mounted
- Overall Size: 72" Wide x 24" High
- Features full length piano hinges support each door Security cam-lock on the front of each door (3 keys included)
- Overall Depth: 3 1/8"
- Interior Useable Depth: 1 5/8"
- 4 metal frame finishes
- Frame Orientation: 72x24 come standard in **LANDSCAPE**
- Break Resistant Lexan Clear Acrylic Windows
- Self healing natural cork interior
- 72x24 Lighted Bulletin Boards with 3 Doors For Indoor Use Only
- Free Shipping on 72x24 Indoor Bulletin Boards Lighted w 3 Doors
- Call for Custom Bulletin Boards Enclosed Outdoor and Indoor