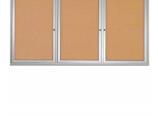

## 72 x 24 INDOOR Enclosed Bulletin Boards with Lights (3 DOORS)

#### **Product Details**

- Indoor Enclosed Bulletin Board
- **LED Lighted Bulletin Board Display**
- Aluminum Display Case Construction w Mitered Corners
- 3 Door Lockable Bulletin Board
- Wall Mounted
- Overall Size: 72" Wide x 24" High
- Features full length piano hinges support each door Security cam-lock on the front of each door (3 keys included)
- Overall Depth: 3 1/8"
- Interior Useable Depth: 1 5/8"
- 4 metal frame finishes
- Frame Orientation: 72x24 come standard in **LANDSCAPE**
- Break Resistant Lexan Clear Acrylic Windows
- Self healing natural cork interior
- 72x24 Lighted Bulletin Boards with 3 Doors For Indoor Use Only
- Free Shipping on 72x24 Indoor Bulletin Boards Lighted w 3 Doors
- Call for Custom Bulletin Boards Enclosed Outdoor and Indoor